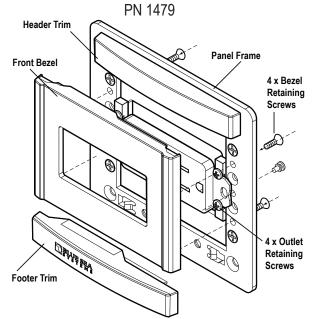

## BLUE SEA SYSTEMS Marine Electrical Products

## 120A AC Dual Outlet 360 Panel



GUARANTEE: Blue Sea Systems stands behind its products for as long as you own them. Find detailed information at www.bluesea.com/ about. For customer service, call 800.222.7617.

Blue Sea Systems, Inc. 425 Sequoia Drive Bellingham, WA 98226 USA p 360.738.8230 f 360.734.4195 conductor@bluesea.com www.bluesea.com

## Installation

- 1. Disconnect all AC and DC power.
- 2. Use 12 or 14 AWG wire. Remove insulation as appropriate for wire terminals to be used.
- 3. Connect wires per wiring diagram as follows:
  - Attach BLACK (hot) wire to BRASS screw.
  - Attach WHITE (neutral) wire to SILVER screw.
  - Attach GREEN or BARE wire to GREEN screw. The GREEN or BARE wire can be attached to the metal frame with ground screw.



**Back of Panel**