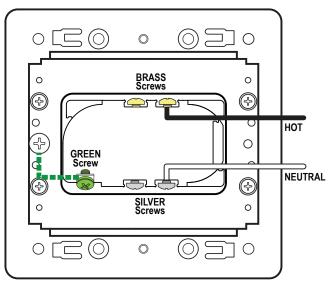

## Installation

- 1. Disconnect all AC and DC power.
- 2. Use 12 or 14 AWG wire. Remove insulation as appropriate for wire terminals to be used.
- 3. Connect wires per wiring diagram as follows:
  - Attach BLACK (hot) wire to BRASS screw.
  - Attach WHITE (neutral) wire to SILVER screw.
  - Attach GREEN or BARE wire to GREEN screw. The GREEN or BARE wire can be attached to the metal frame with ground screw.